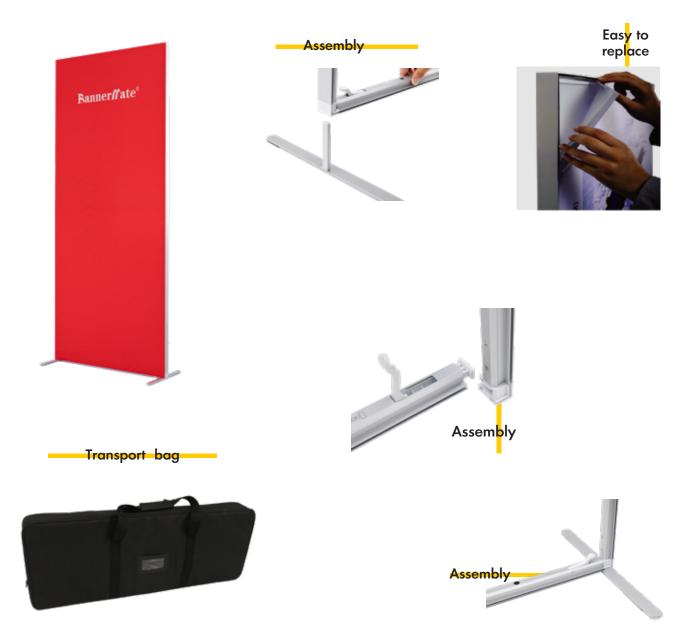

## Description

Ideal solution for enhancing communication and advertising methods, wherever there is a need for display high-quality images at events, merchandising and shop windows. A lightweight construction of aluminum profile with high-quality fabric printing in one side (or optionally both sides), which is very easy to change. Easy and fast setup without tools and technical knowledge. Conveniently portable with carrying bag.